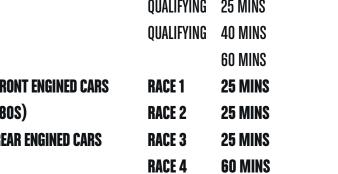

## FRIDAY 15 APRIL

| 09:00 | FJHRA/HSCC "SILVERLINE" FORMULA JUNIOR CHAMPIONSHIP – FRONT ENGINED CARS | QUALIFYING | 25 MINS |
|-------|--------------------------------------------------------------------------|------------|---------|
| 09:35 | MASTERS RACING LEGENDS (FEATURING F1 CARS FROM '70S & '80S)              | QUALIFYING | 30 MINS |
| 10:15 | FJHRA/HSCC "SILVERLINE" FORMULA JUNIOR CHAMPIONSHIP – REAR ENGINED CARS  | QUALIFYING | 25 MINS |
| 10:50 | MASTERS PRE-66 TOURING CARS                                              | QUALIFYING | 30 MINS |
| 11:30 | HISTORIC GRAND PRIX CARS ASSOCIATION                                     | QUALIFYING | 25 MINS |
| 12:05 | MASTERS SPORTS CAR LEGENDS                                               | QUALIFYING | 40 MINS |
| 12:45 | LUNCH                                                                    |            | 60 MINS |
| 13:55 | FJHRA/HSCC "SILVERLINE" FORMULA JUNIOR CHAMPIONSHIP – FRONT ENGINED CARS | RACE 1     | 25 MINS |
| 14:40 | MASTERS RACING LEGENDS (FEATURING F1 CARS FROM '70S & '80S)              | RACE 2     | 25 MINS |
| 15:25 | FJHRA/HSCC "SILVERLINE" FORMULA JUNIOR CHAMPIONSHIP – REAR ENGINED CARS  | RACE 3     | 25 MINS |
| 16:10 | MASTERS PRE-66 TOURING CARS                                              | RACE 4     | 60 MINS |
| 17:30 | HISTORIC GRAND PRIX CARS ASSOCIATION                                     | RACE 5     | 20 MINS |
|       |                                                                          |            |         |
|       |                                                                          |            |         |